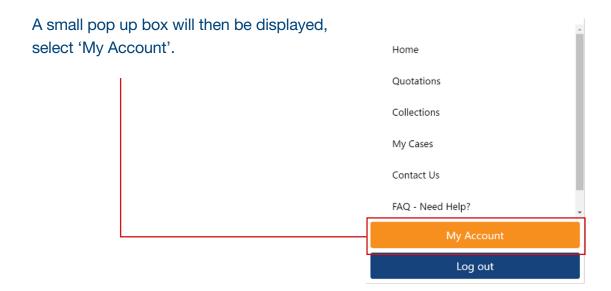

#### Please click here

Please log in with your email address and password.

Select the icon at the top left (3 x lines.)

Scroll to the bottom of that screen and select 'Change Password'.

You will then see this screen and be able to change your password to whatever is best for you. Click 'Update Password' and next time you log in, this will be recognised.