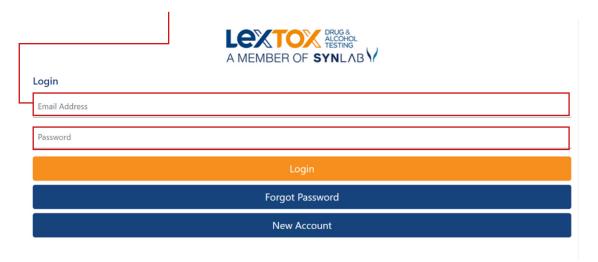

#### I am an existing customer, how do I log in?

As an existing customer you will already be registered to use the app. See below how to log in via the app and website app.

Client app - download the app on your mobile or ipad device and enter your email address and password

Website - Visit <a href="https://app.lextox.co.uk/myaccount/login?next=Lw=="https://app.lextox.co.uk/myaccount/login?next=Lw=="https://app.lextox.co.uk/myaccount/login?next=Lw=="https://app.lextox.co.uk/myaccount/login?next=Lw=="https://app.lextox.co.uk/myaccount/login?next=Lw=="https://app.lextox.co.uk/myaccount/login?next=Lw=="https://app.lextox.co.uk/myaccount/login?next=Lw=="https://app.lextox.co.uk/myaccount/login?next=Lw=="https://app.lextox.co.uk/myaccount/login?next=Lw=="https://app.lextox.co.uk/myaccount/login?next=Lw=="https://app.lextox.co.uk/myaccount/login?next=Lw=="https://app.lextox.co.uk/myaccount/login?next=Lw=="https://app.lextox.co.uk/myaccount/login?next=Lw=="https://app.lextox.co.uk/myaccount/login?next=Lw=="https://app.lextox.co.uk/myaccount/login?next=Lw=="https://app.lextox.co.uk/myaccount/login?next=Lw=="https://app.lextox.co.uk/myaccount/login?next=Lw=="https://app.lextox.co.uk/myaccount/login?next=Lw=="https://app.lextox.co.uk/myaccount/login?next=Lw=="https://app.lextox.co.uk/myaccount/login?next=Lw=="https://app.lextox.co.uk/myaccount/login?next=Lw=="https://app.lextox.co.uk/myaccount/login?next=Lw=="https://app.lextox.co.uk/myaccount/login?next=Lw=="https://app.lextox.co.uk/myaccount/login?next=Lw=="https://app.lextox.co.uk/myaccount/login?next=Lw=="https://app.lextox.co.uk/myaccount/login?next=Lw=="https://app.lextox.co.uk/myaccount/login?next=Lw=="https://app.lextox.co.uk/myaccount/login?next=Lw=="https://app.lextox.co.uk/myaccount/login?next=Lw=="https://app.lextox.co.uk/myaccount/login?next=Lw=="https://app.lextox.co.uk/myaccount/login?next=Lw=="https://app.lextox.co.uk/myaccount/login?next=Lw=="https://app.lextox.co.uk/myaccount/login?next=Lw=="https://app.lextox.co.uk/myaccount/login?next=Lw=="https://app.lextox.co.uk/myaccount/login?next=Lw=="https://app.lextox.co.uk/myaccount/login?next=Lw=="https://app.lextox.co.uk/myaccount/login?next=Lw=="https://app.lextox.co.uk/myaccount/login?next=Lw=="https://app.lextox.co.uk/myaccount/login?next=Lw=="https://app.lextox.co.uk/myaccou

## I am a new customer, how do I access the app?

Please select 'New Account' and fill out the form. You will receive your log in details within less than 30 minutes of the form being submitted.

https://app.lextox.co.uk/myaccount/login?next=Lw==