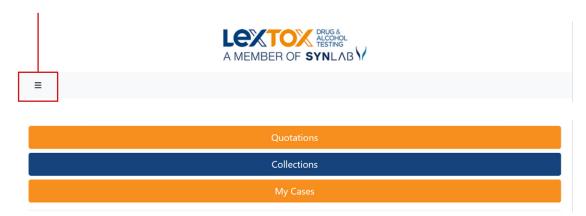

#### How can I reset my password while logged into the app?

#### Please click here

Please log in with your email address and password.

Select the icon at the top left (3 x lines.)

Scroll to the bottom of that screen and select 'Change Password'.

You will then see this screen and be able to change your password to whatever is best for you. Click 'Update Password' and next time you log in, this will be recognised.