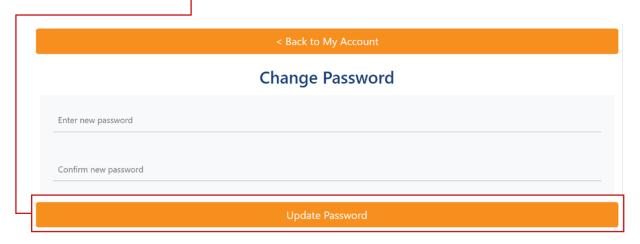

#### How can I reset my password while logged into the app?

#### Please click here

Please log in with your email address and password.

Select the icon at the top left (3 x lines.)

Scroll to the bottom of that screen and select 'Change Password'.

You will then see this screen and be able to change your password to whatever is best for you. Click 'Update Password' and next time you log in, this will be recognised.