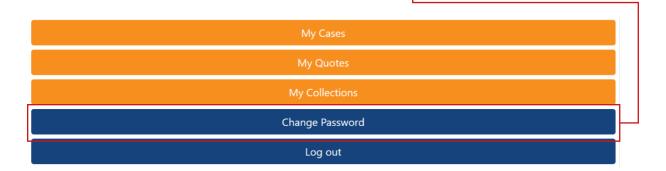

#### How can I reset my password while logged into the app?

#### Please click here

Please log in with your email address and password.

Select the icon at the top left (3 x lines.)

Scroll to the bottom of that screen and select 'Change Password'.

You will then see this screen and be able to change your password to whatever is best for you. Click 'Update Password' and next time you log in, this will be recognised.